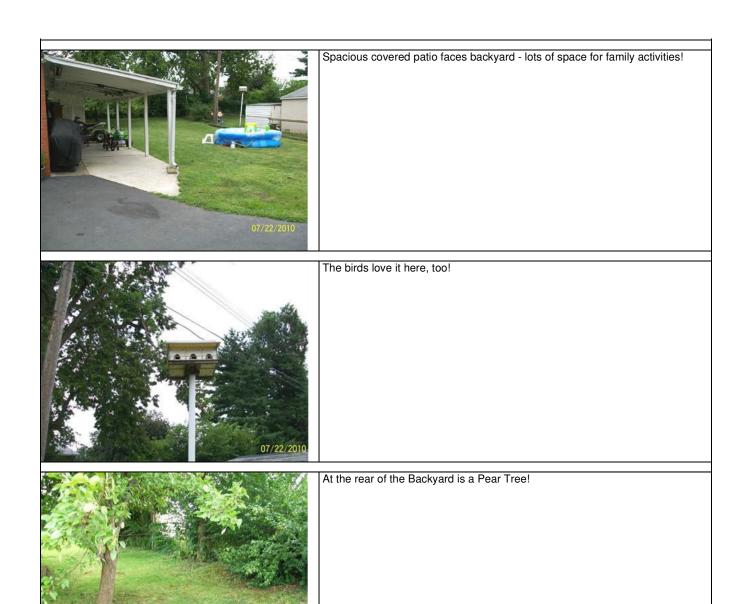

Dining area is large enough for Dining Room Table & chairs, and china cabinet



Step saver kitchen; notice the window over Kitchen sink!

MLS Page 3 of 11



Separate utility room just outside the kitchen.



BR 1 - Master Bedroom, clean neutral decor.



BR 2 - both first floor bedrooms have ceiling fans with light.

MLS Page 4 of 11



Attractive Full Bath off hallway.



BR 3 upstairs, with center of the room light and closet..



BR 4 upstairs with closet & lots of storage.

MLS Page 5 of 11



Unique carpet art (Guitar) in BR 4 upstairs!



Another unique carpet art (Rabbit) - upstairs!



Wow! What an awesome Covered Deck!

MLS Page 6 of 11



Another view of Covered Deck, notice the hanging Swing!



Rear view of Home.



Storage Building is on concrete slab.

MLS Page 7 of 11



MLS Page 8 of 11



MLS Page 9 of 11



Decorative Backyard Accent!



Direct front view of Home!



Front-right view, pretty plants & flowers in stone lined garden.

MLS Page 10 of 11



Left-right view, another flower garden nicely tended!



Close up view of porch, no standing in the rain while you wait to get inside!



Right side view of home; there's actually some SPACE between you and your neighbor!

MLS Page 11 of 11



Left side view of home; wide and level driveway!

Information has not been verified, is not guaranteed and subject to change. Copyright ©2010 Rapattoni Corporation. All rights reserved.

Generated: 8/01/10 7:55pm