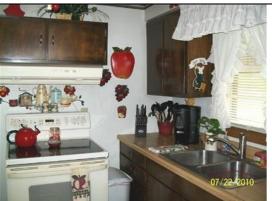

MLS Page 2 of 11

Living Room - sparkling and inviting; nice Hardwood flooring!

Dining area is large enough for Dining Room Table & chairs, and china cabinet

Step saver kitchen; notice the window over Kitchen sink!