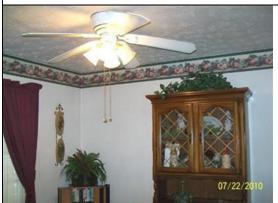

MLS Page 2 of 11

Living Room - sparkling and inviting; nice Hardwood flooring!

Dining area is large enough for Dining Room Table & chairs, and china cabinet

Step saver kitchen; notice the window over Kitchen sink!