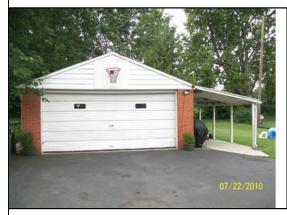

## 528 Hi Crest Dr Lexington, KY 40505

Welcome Home!

2-car Garage with lots of room inside, and covered patio on the side!

Living Room has a large picture window - enjoy the front yard view, or show off your Christmas Tree!