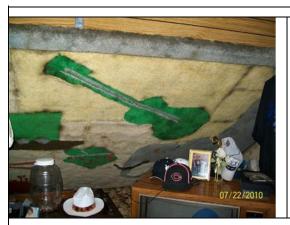

BR 3 upstairs, with center of the room light and closet..

BR 4 upstairs with closet & lots of storage.

MLS Page 5 of 11

Unique carpet art (Guitar) in BR 4 upstairs!

Another unique carpet art (Rabbit) - upstairs!