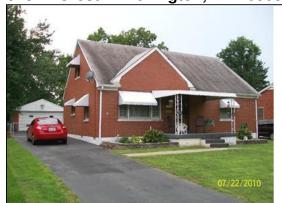

## 528 Hi Crest Dr Lexington, KY 40505

Welcome Home!

2-car Garage with lots of room inside, and covered patio on the side!

Living Room has a large picture window - enjoy the front yard view, or show off your Christmas Tree!

Decorative Backyard Accent!

Direct front view of Home!

Front-right view, pretty plants & flowers in stone lined garden.

MLS Page 10 of 11

Left-right view, another flower garden nicely tended!

Close up view of porch, no standing in the rain while you wait to get inside!